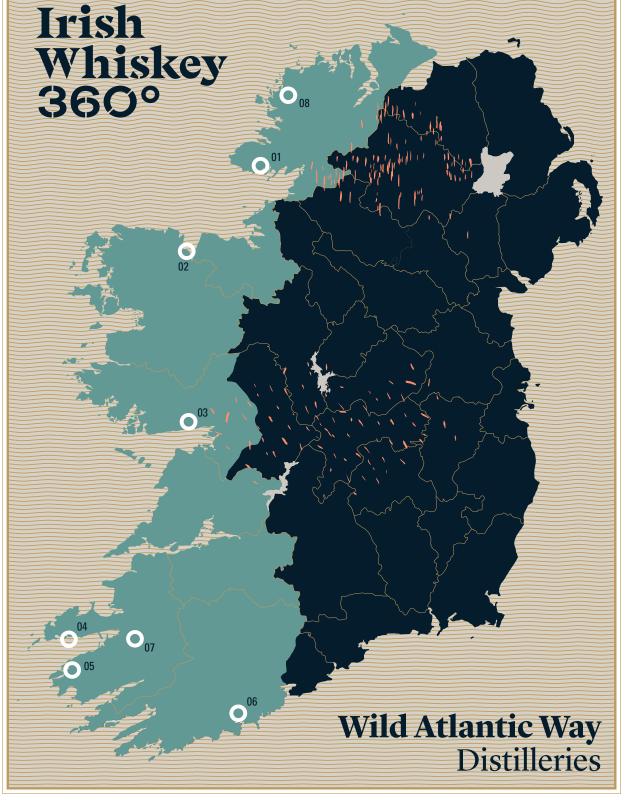

#### **Wild Atlantic** Distilleries

06 Sliabh Liag

07 Connacht

08 Micil

09 Dingle

10 Skellig Six18

11 Clonakilty

13 Crolly

# Wild Atlantic Way

Distilleries

- 01 Sliabh Liag
- 02 Connacht
- 03 Micil
- 04 Dingle
- 05 Skellig Six18
- 06 Clonakilty
- 07 Killarney Distilling
- 08 Crolly

Feel the power of the Atlantic Ocean as it crashes into the base of towering sea cliffs, wander down vast beaches; explore the cultures of the seaside towns and village and experience the richness of Europe's most westerly distilleries.