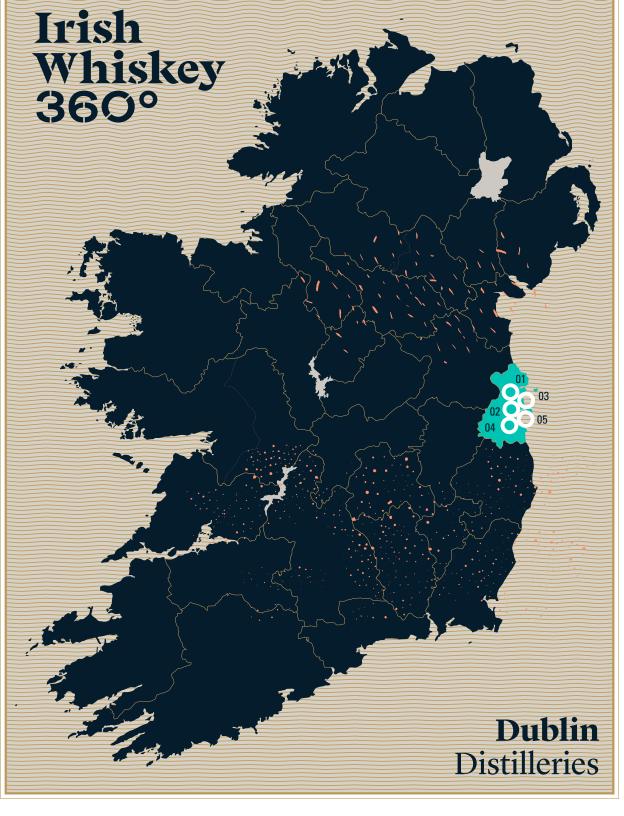

### **Dublin**

Distilleries

01 Jameson Bow St.

02 Teeling

03 Pearse Lyons

04 Roe & Co.

05 Dublin Liberties

### **Dublin**

Distilleries

- 01 Jameson Bow St.
- 02 Teeling
- 03 Pearse Lyons
- 04 Roe & Co.
- 05 Dublin Liberties

Dublin is home to five very different and very unique distillery experiences all within walking distance. Visit one as part of a fun-filled day in Dublin; or visit more and immerse yourself fully in Dublin's Irish whiskey scene.