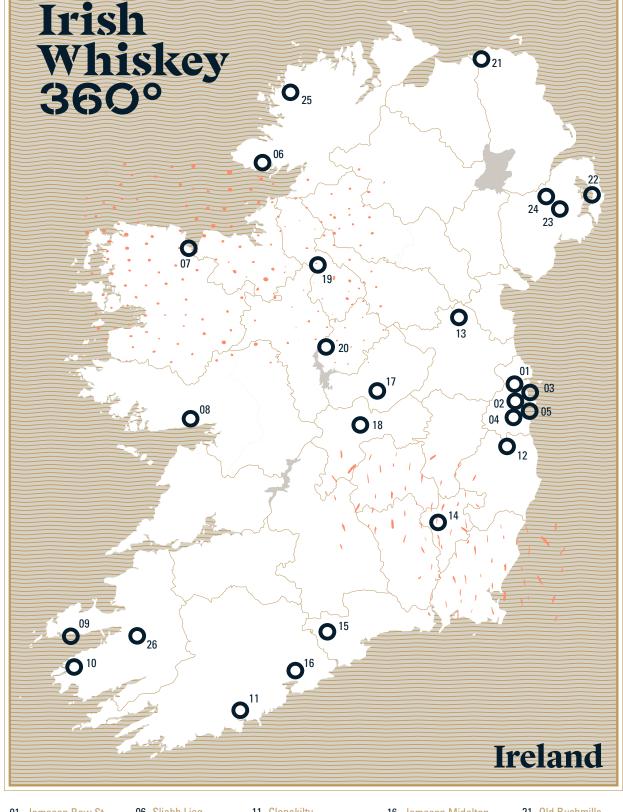

01 Jameson Bow St.

02 Teeling

ONE SHARED SPIRIT

03 Pearse Lyons

04 Roe & Co.

05 Dublin Liberties

06 Sliabh Liag

07 Connacht

08 Micil

09 Dingle

10 Skellig Six18

11 Clonakilty

12 Powerscourt 13 Slane

14 Royal Oak

15 Blackwater

16 Jameson Midelton

17 Kilbeggan

18 Tullamore D.E.W.

19 The Shed

20 Lough Ree

21 Old Bushmills

22 Echlinville

23 Rademon Estate

24 The Hinch

25 Crolly

26 Killarney Distilling

Welcome to Irish Whiskey 360°. A journey that will take you deep into the soul of Irish whiskey. As you follow the circle from coast to coast, you'll discover how people, place, and pace are reflected in the distinctive flavour of each locality. And you'll get to know the many very different characters that make up the Irish whiskey family.