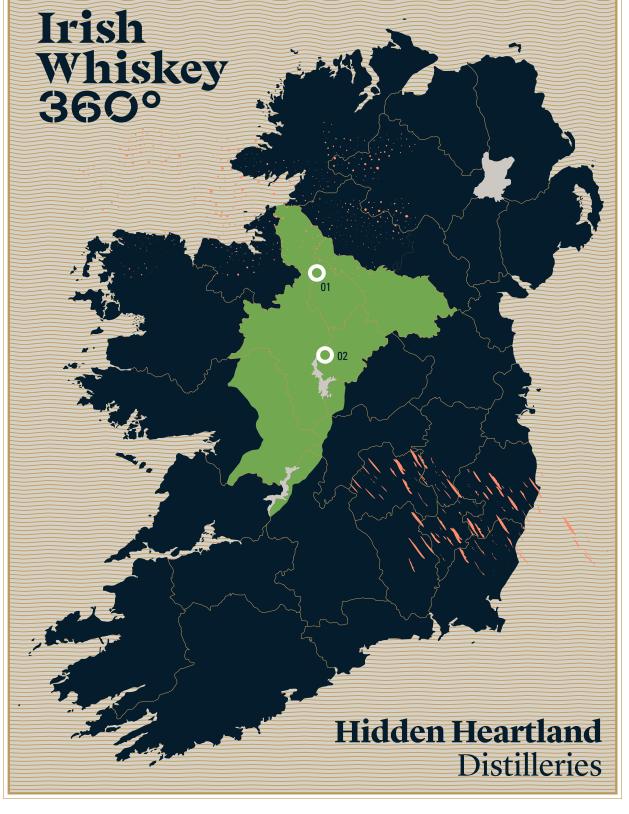

#### **Hidden Heartland** Distilleries

21 The Shed

22 Lough Ree

#### **Hidden Heartland** Distilleries

01 The Shed 02 Lough Ree Meander across expansive boglands, majestic mountains and open valleys. Visit the riverside towns and villages dotted throughout this enchanting region. Make sure to stop off and enjoy the Irish whiskey and spirits experiences along the way.